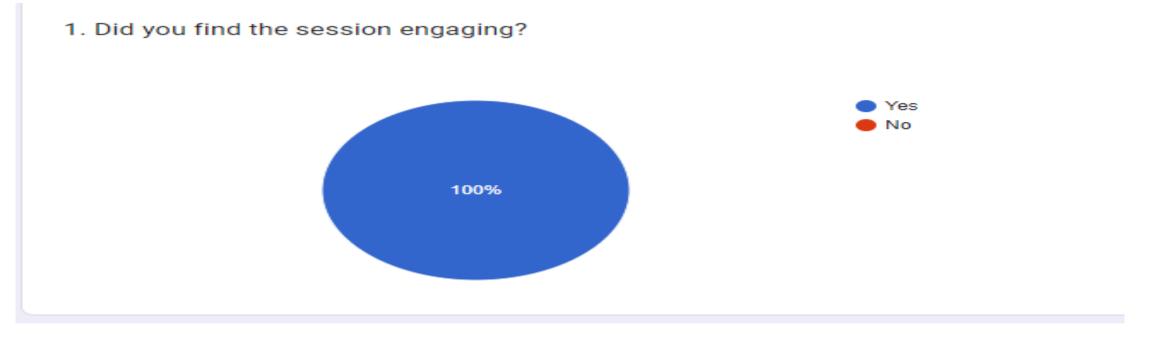

## <u>Impact</u>

Impact is shown through the CEIAG RAP /action plan evaluations and also through responses from student feedback from a variety of CEIAG events. Here are some examples of student feedback.