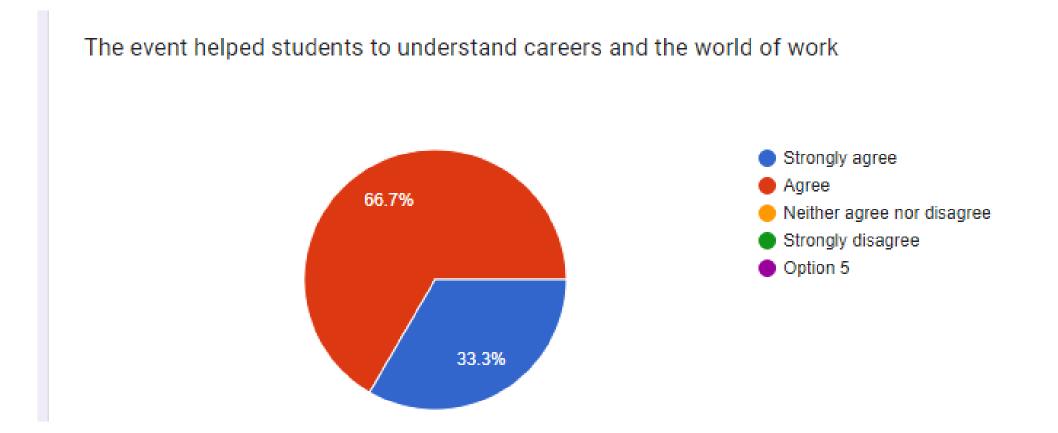

## <u>Impact</u>

Impact is shown through the CEIAG RAP /action plan evaluations and also through responses from student feedback from a variety of CEIAG events. Here are some examples of student feedback.