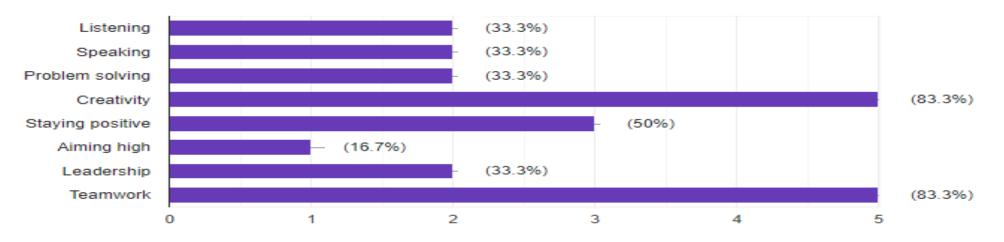

#### I was well prepared for this event and understood the purpose of the event

Copy

What work skills do you think you have learnt or improved? (check all that apply)