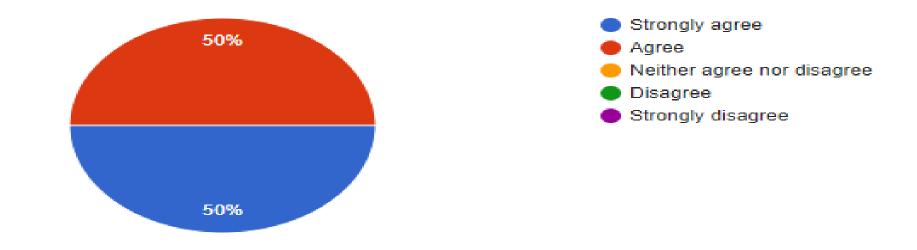

## <u>Impact</u>

Impact is shown through the CEIAG RAP /action plan evaluations and also through responses from student feedback from a variety of CEIAG events. Here are some examples of student feedback.

#### I was well prepared for this event and understood the purpose of the event

Copy

What work skills do you think you have learnt or improved? (check all that apply)