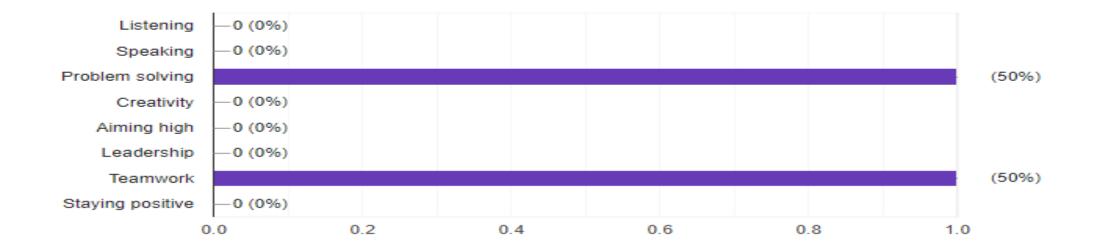

## What work skills do you think you have learnt or improved? (check all that apply)

54 responses