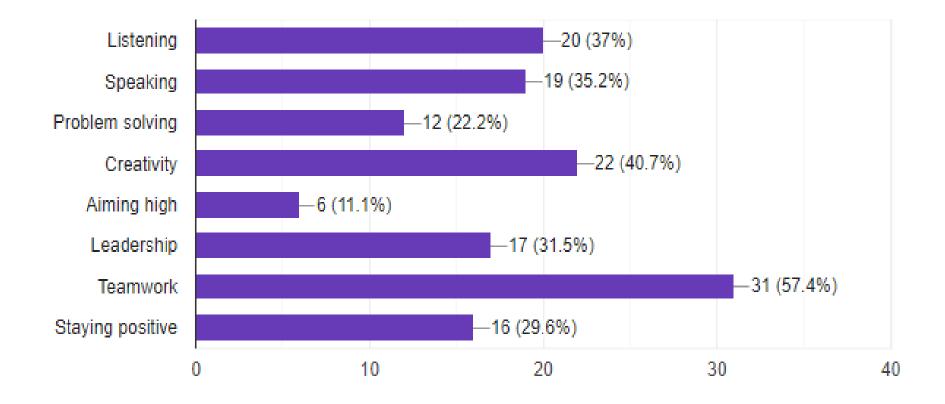

## What work skills do you think you have learnt or improved? (check all that apply)

54 responses